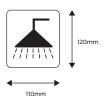

ranties |                                 |  |
|------------|---------------------------------|--|
| Mechanical | 10 years                        |  |
| Finish     | allegion.co.nz/finisheswarranty |  |



# Specifications

| Material | Stainless steel                          |
|----------|------------------------------------------|
| Finishes | Satin stainless steel with black in-fill |
| Warranty | 10-year mechanical                       |

## Finish



SSS

Satin Stainless Steel

### 16241 Male symbol



#### 16251 Female symbol



#### 16261 Disabled symbol

This disabled signs do not comply with AS1428.1-2001. For signs to comply with AS1428.1-2001 and optional vinyl signage with customized symbols please contact your representative or Customer Services



#### 16281 Shower symbol



#### 16291 Baby change symbol



### 1627 Unisex symbol