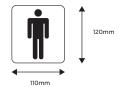

Legge signs are made from 304 stainless steel so they are robust and long lasting. With enamel inset the symbols are clear and easy to read.

# Features

- 304 satin stainless steel
- Double sided adhesive supplied for easy mounting
- Radiused edges
- Concealed fixing

| Warranties |                                 |  |
|------------|---------------------------------|--|
| Mechanical | 10 years                        |  |
| Finish     | allegion.co.nz/finisheswarranty |  |



# Specifications

| Material | Stainless steel                          |
|----------|------------------------------------------|
| Finishes | Satin stainless steel with black in-fill |
| Warranty | 10-year mechanical                       |

## Finish



SSS

Satin Stainless Steel

### 16241 Male symbol



#### 16251 Female symbol



#### 16261 Disabled symbol

This disabled signs do not comply with AS1428.1-2001. For signs to comply with AS1428.1-2001 and optional vinyl signage with customized symbols please contact your representative or Customer Services



#### 16281 Shower symbol



#### 16291 Baby change symbol



### 1627 Unisex symbol