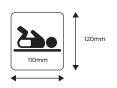

|  |
|------------|---------------------------------|--|
| Mechanical | 10 years                        |  |
| Finish     | allegion.co.nz/finisheswarranty |  |



# Specifications

| Material | Stainless steel                          |
|----------|------------------------------------------|
| Finishes | Satin stainless steel with black in-fill |
| Warranty | 10-year mechanical                       |

## Finish



SSS

Satin Stainless Steel

### 16241 Male symbol



#### 16251 Female symbol



#### 16261 Disabled symbol

This disabled signs do not comply with AS1428.1-2001. For signs to comply with AS1428.1-2001 and optional vinyl signage with customized symbols please contact your representative or Customer Services



#### 16281 Shower symbol



#### 16291 Baby change symbol



### 1627 Unisex symbol