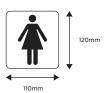

made from 304 stainless steel so they are robust and long lasting. With enamel inset the symbols are clear and easy to read.

# Features

- 304 satin stainless steel
- Double sided adhesive supplied for easy mounting
- Radiused edges
- Concealed fixing

| Warranties |                                 |  |
|------------|---------------------------------|--|
| Mechanical | 10 years                        |  |
| Finish     | allegion.co.nz/finisheswarranty |  |



# Specifications

| Material | Stainless steel                          |
|----------|------------------------------------------|
| Finishes | Satin stainless steel with black in-fill |
| Warranty | 10-year mechanical                       |

## Finish



SSS

Satin Stainless Steel

### 16241 Male symbol



#### 16251 Female symbol



#### 16261 Disabled symbol

This disabled signs do not comply with AS1428.1-2001. For signs to comply with AS1428.1-2001 and optional vinyl signage with customized symbols please contact your representative or Customer Services



#### 16281 Shower symbol



#### 16291 Baby change symbol



### 1627 Unisex symbol