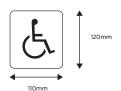

#### 16261 Disabled symbol

This disabled signs do not comply with AS1428.1-2001. For signs to comply with AS1428.1-2001 and optional vinyl signage with customized symbols please contact your representative or Customer Services