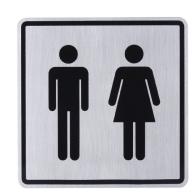

Legge signs are made from 304 stainless steel so they are robust and long lasting. With enamel inset the symbols are clear and easy to read.

# Features

- 304 satin stainless steel
- Double sided adhesive supplied for easy mounting
- Radiused edges
- Concealed fixing

| Warranties |                                 |  |
|------------|---------------------------------|--|
| Mechanical | 10 years                        |  |
| Finish     | allegion.co.nz/finisheswarranty |  |



# Specifications

| Material | Stainless steel                          |
|----------|------------------------------------------|
| Finishes | Satin stainless steel with black in-fill |
| Warranty | 10-year mechanical                       |

## Finish



SSS

Satin Stainless Steel

### 16241 Male symbol



#### 162